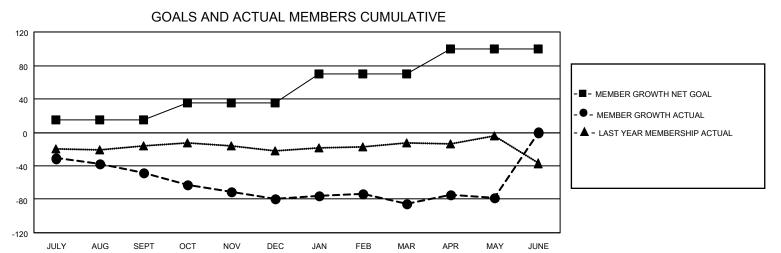

## MONTHLY MEMBERSHIP PROGRESS REPORT

LOCATION OREGON District 36 O Results as of: 5/31/2021

| Clubs         |               |             |               | Members               |                         |                         |                                                    |  |
|---------------|---------------|-------------|---------------|-----------------------|-------------------------|-------------------------|----------------------------------------------------|--|
|               | RESULTS FOR   | R 2020-2021 |               | RESULTS FOR 2020-2021 |                         |                         |                                                    |  |
| QUARTER       | NEW CLUB GOAL | NEW CLUBS   | DROPPED CLUBS | QUARTER MEM           | IBER GROWTH NET<br>GOAL | MEMBER GROWTH<br>ACTUAL | DROPPED<br>MEMBERS ACTUAL<br>(including transfers) |  |
| JULY/AUG/SEPT | 1             | 0           | 0             | JULY/AUG/SEPT         | 15                      | 28                      | 55                                                 |  |
| OCT/NOV/DEC   | 0             | 0           | 1             | OCT/NOV/DEC           | 20                      | 21                      | 45                                                 |  |
| JAN/FEB/MAR   | 0             | 0           | 0             | JAN/FEB/MAR           | 35                      | 20                      | 22                                                 |  |
| APR/MAY/JUNE  | 0             | 0           | 0             | APR/MAY/JUNE          | 30                      | 18                      | 9                                                  |  |